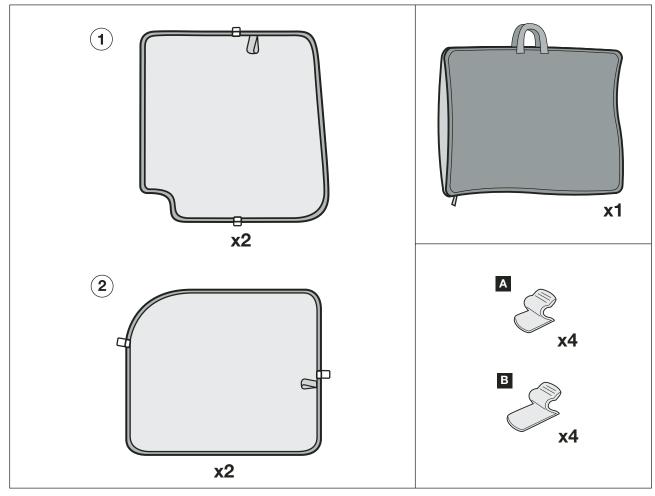

# LIANA 4dr - SUN BLIND INSTALLATION INSTRUCTIONS

PART NUMBER SIE: 990E0-55G04-000
VEHICLE DESCRIPTION:

GB: 9904A-00011
LIANA 4dr SUNBLINDS

#### HARDWARE KIT