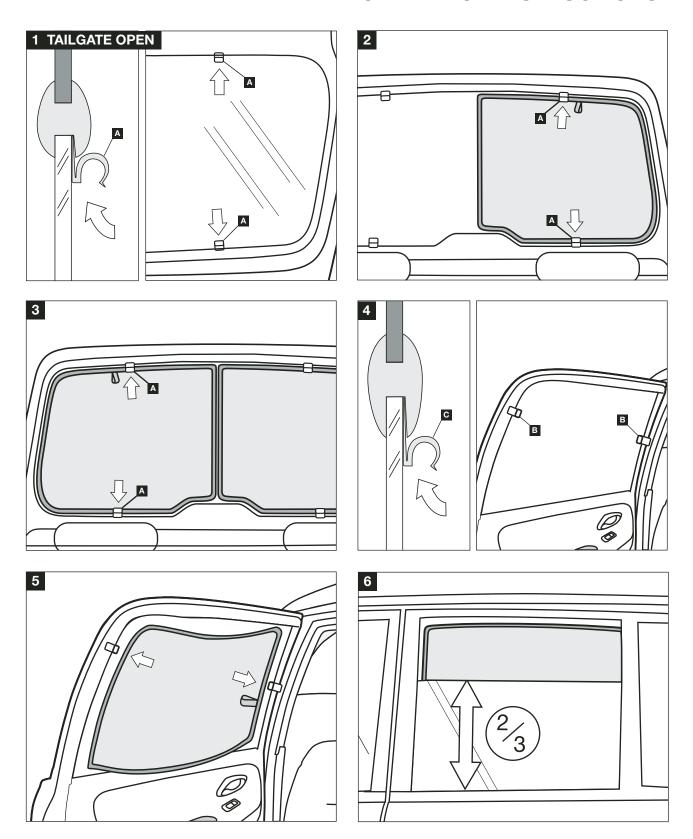

#### Warning

Read these fitting instructions carefully before you start the installation. Rear passenger windows must not be lowered more than 1/3 whilst the blinds are fitted and the vehicle is in motion. Blinds must not be used during the hours of darkness. On installation care must be taken not to scratch any paintwork with clips.

### **WARNING:**

Read these fitting instructions carefully before you start the installation. Rear passenger windows must not be lowered more than 1/3 whilst the blinds are fitted and the vehicle is in motion. On installation care must be taken not to scratch any paintwork with clips.