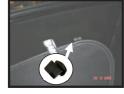

#### WARNING

- It is important that you clean the surface using the wipes provided before installing the clips Once the clips have been fitted, leave them to stand for 30 mins before installing the sunshades. 1.
- Clips must not be removed once fitted.