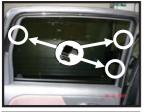

# Installation Manual

NISSAN NOTE 5DR NIS-NOTE-5-A



#### **COMPONENTS INCLUDED**







### **FIXING CLIPS**



CL-M05 x 6



CL-P02 x 1



CL-M02 x 2





CL-W01 x 1



## Installation NISSAN NOTE 5DR NIS-NOTE-5-A



#### SIDE SHADE INSTALLATION







2.



3.







5.





#### WARNING

Please read these fitting instructions BEFORE installing the sunshades. Take care not to scratch any paint work when fitting the clips

### PORT SHADE INSTALLATION









3.



## Installation NISSAN NOTE 5DR NIS-NOTE-5-A



#### TAILGATE SHADE INSTALLATION

#### WARNING

- It is important that you clean the surface using the wipes provided before installing the clips Once the clips have been fitted, leave them to stand for 30 mins before installing the sunshades. 1.
- Clips must not be removed once fitted.









2.

5.