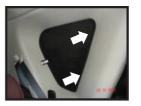

# Installation Manual

NISSAN NOTE 5DR NIS-NOTE-5-A



#### **COMPONENTS INCLUDED**







### **FIXING CLIPS**



CL-M05 x 6



CL-P02 x 1



CL-M02 x 2





CL-W01 x 1



## Installation NISSAN NOTE 5DR NIS-NOTE-5-A



#### SIDE SHADE INSTALLATION







2.



3.







5.





#### WARNING

Please read these fitting instructions BEFORE installing the sunshades. Take care not to scratch any paint work when fitting the clips

### PORT SHADE INSTALLATION









3.



## Installation NISSAN NOTE 5DR NIS-NOTE-5-A



#### TAILGATE SHADE INSTALLATION

#### WARNING

- It is important that you clean the surface using the wipes provided before installing the clips Once the clips have been fitted, leave them to stand for 30 mins before installing the sunshades. 1.
- Clips must not be removed once fitted.









2.

5.