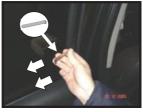

# Installation Manual

NISSAN NOTE 5DR NIS-NOTE-5-A



#### **COMPONENTS INCLUDED**







### **FIXING CLIPS**



CL-M05 x 6



CL-P02 x 1



CL-M02 x 2





CL-W01 x 1



## Installation NISSAN NOTE 5DR NIS-NOTE-5-A



#### SIDE SHADE INSTALLATION







2.



3.







5.





#### WARNING

Please read these fitting instructions BEFORE installing the sunshades. Take care not to scratch any paint work when fitting the clips

### PORT SHADE INSTALLATION









3.



## Installation NISSAN NOTE 5DR NIS-NOTE-5-A



#### TAILGATE SHADE INSTALLATION

#### WARNING

- It is important that you clean the surface using the wipes provided before installing the clips Once the clips have been fitted, leave them to stand for 30 mins before installing the sunshades. 1.
- Clips must not be removed once fitted.









2.

5.