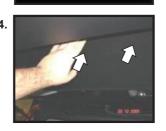

NOTE 5DR NIS-NOTE-5-A



#### **COMPONENTS INCLUDED**







### **FIXING CLIPS**



CL-M05 x 6



CL-P02 x 1



CL-M02 x 2





CL-W01 x 1



## Installation NISSAN NOTE 5DR NIS-NOTE-5-A



#### SIDE SHADE INSTALLATION







2.



3.







5.





#### WARNING

Please read these fitting instructions BEFORE installing the sunshades. Take care not to scratch any paint work when fitting the clips

### PORT SHADE INSTALLATION









3.



## Installation NISSAN NOTE 5DR NIS-NOTE-5-A



#### TAILGATE SHADE INSTALLATION

#### WARNING

- It is important that you clean the surface using the wipes provided before installing the clips Once the clips have been fitted, leave them to stand for 30 mins before installing the sunshades. 1.
- Clips must not be removed once fitted.









2.

5.