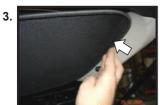

AN NOTE 5DR NIS-NOTE-5-A



#### **COMPONENTS INCLUDED**







### **FIXING CLIPS**



CL-M05 x 6



CL-P02 x 1



CL-M02 x 2





CL-W01 x 1



## Installation NISSAN NOTE 5DR NIS-NOTE-5-A



#### SIDE SHADE INSTALLATION







2.



3.







5.





#### WARNING

Please read these fitting instructions BEFORE installing the sunshades. Take care not to scratch any paint work when fitting the clips

### PORT SHADE INSTALLATION









3.



## Installation NISSAN NOTE 5DR NIS-NOTE-5-A



#### TAILGATE SHADE INSTALLATION

#### WARNING

- It is important that you clean the surface using the wipes provided before installing the clips Once the clips have been fitted, leave them to stand for 30 mins before installing the sunshades. 1.
- Clips must not be removed once fitted.









2.

5.