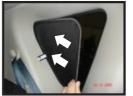

# Installation Manual

NISSAN NOTE 5DR NIS-NOTE-5-A



#### **COMPONENTS INCLUDED**







### **FIXING CLIPS**



CL-M05 x 6



CL-P02 x 1



CL-M02 x 2





CL-W01 x 1



## Installation NISSAN NOTE 5DR NIS-NOTE-5-A



#### SIDE SHADE INSTALLATION







2.



3.







5.





#### WARNING

Please read these fitting instructions BEFORE installing the sunshades. Take care not to scratch any paint work when fitting the clips

### PORT SHADE INSTALLATION









3.



## Installation NISSAN NOTE 5DR NIS-NOTE-5-A



#### TAILGATE SHADE INSTALLATION

#### WARNING

- It is important that you clean the surface using the wipes provided before installing the clips Once the clips have been fitted, leave them to stand for 30 mins before installing the sunshades. 1.
- Clips must not be removed once fitted.









2.

5.