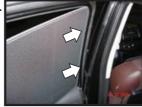

# Installation Manual

NISSAN NOTE 5DR NIS-NOTE-5-A



#### **COMPONENTS INCLUDED**







### **FIXING CLIPS**



CL-M05 x 6



CL-P02 x 1



CL-M02 x 2





CL-W01 x 1



## Installation NISSAN NOTE 5DR NIS-NOTE-5-A



#### SIDE SHADE INSTALLATION







2.



3.







5.





#### WARNING

Please read these fitting instructions BEFORE installing the sunshades. Take care not to scratch any paint work when fitting the clips

### PORT SHADE INSTALLATION









3.



## Installation NISSAN NOTE 5DR NIS-NOTE-5-A



#### TAILGATE SHADE INSTALLATION

#### WARNING

- It is important that you clean the surface using the wipes provided before installing the clips Once the clips have been fitted, leave them to stand for 30 mins before installing the sunshades. 1.
- Clips must not be removed once fitted.









2.

5.