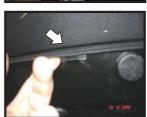

OTE 5DR NIS-NOTE-5-A



#### **COMPONENTS INCLUDED**







### **FIXING CLIPS**



CL-M05 x 6



CL-P02 x 1



CL-M02 x 2





CL-W01 x 1



## Installation NISSAN NOTE 5DR NIS-NOTE-5-A



#### SIDE SHADE INSTALLATION







2.



3.







5.





#### WARNING

Please read these fitting instructions BEFORE installing the sunshades. Take care not to scratch any paint work when fitting the clips

### PORT SHADE INSTALLATION









3.



## Installation NISSAN NOTE 5DR NIS-NOTE-5-A



#### TAILGATE SHADE INSTALLATION

#### WARNING

- It is important that you clean the surface using the wipes provided before installing the clips Once the clips have been fitted, leave them to stand for 30 mins before installing the sunshades. 1.
- Clips must not be removed once fitted.









2.

5.