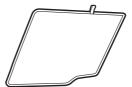

#### Installing The Tailgate Shades

13. Check the positions where the glass clips are installed and clean the surfaces with the cleaner provided from the kit.

- 74. Measure each glass clip installation position to the dimensions shown.
- 75. Mark with a felt-tip pen the position of the measured dimension of the rear window.

### HONDA ACCORD 4DR HON-ACCO-4-B

- Remove the adhesive backing from each glass clip.
- 77. Align the edge of the glass clip with the mark on the rear window, and attach the glass clip on the window
  - Hold the adhesive tape of the glass clip back side firmly against the rear window for 15 seconds after attaching the glass clip.
- 18. Erase the marks.

CL-P02

- 19. Install the Tailgate Shade on the glass clip 1.
- Secure the Tailgate Shade by setting it between the high mount brake light and rear window.
- 27. Install another Tailgate Shade