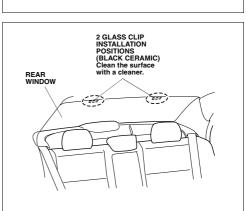

#### Installing The Tailgate Shades

13. Check the positions where the glass clips are installed and clean the surfaces with the cleaner provided from the kit.

- 74. Measure each glass clip installation position to the dimensions shown.
- 75. Mark with a felt-tip pen the position of the measured dimension of the rear window.

### HONDA ACCORD 4DR HON-ACCO-4-B

- Remove the adhesive backing from each glass clip.
- 77. Align the edge of the glass clip with the mark on the rear window, and attach the glass clip on the window
  - Hold the adhesive tape of the glass clip back side firmly against the rear window for 15 seconds after attaching the glass clip.
- 18. Erase the marks.