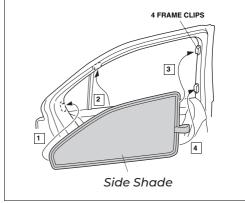

#### Installing the Side Shades

- 1. Open the left rear door.
- Check the positions where the frame clips are installed and clean the surfaces with the cleaner provided from the kit.

- Measure each clip installation position to the dimensions shown.
- Mark with a felt-tip pen the position of the measured dimension of the door sash.

### HONDA ACCORD 4DR HON-ACCO-4-B

CAR

- 17. Install the side sunshade on the frame clips in the numbered sequence of 1 through 4.
- 12. Repeat the same work on the other side.