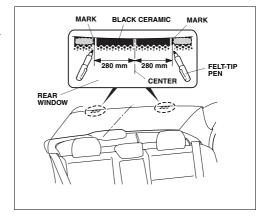

#### Installing The Tailgate Shades

13. Check the positions where the glass clips are installed and clean the surfaces with the cleaner provided from the kit.

- 74. Measure each glass clip installation position to the dimensions shown.
- 75. Mark with a felt-tip pen the position of the measured dimension of the rear window.