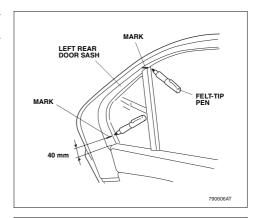

### HONDA ACCORD 4DR HON-ACCO-4-B

- Measure each clip installation position to the dimensions shown.
- Mark with a felt-tip pen the position of the measured dimension of the door sash.

Temporarily position the two frame clips on the door sash aligning the end of the frame clips with the marks you made in step 4 and attach the pieces of masking tape as shown.

FRAME CLIP

Align the clip with the end of the door sash.

MARK

7906048T

 Temporarily position the frame clips on the door sash aligning the end of the frame clips with the marks you made in step 6 and attach the pieces of masking tape as shown.