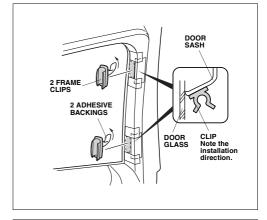

### HONDA ACCORD 4DR HON-ACCO-4-B

- Remove the adhesive backing from each of the two frame clips and install the frame clips in the positions shown.
  - · Note the installation direction of the clips.

CL-P01

- 10. Remove the adhesive backing from each of the two frame clips and install the frame clips in the positions shown.
  - Note the installation direction of the clips. Remove the masking tapes.

CL-P01