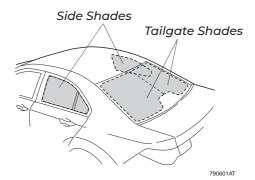

# Installation Manual

HONDA ACCORD 4DR HON-ACCO-4-B

**COMPONENTS INCLUDED** 

Side Shades x 2

Rear Shades x 2

CL-P02 x 2

CL-P01 x 8

CL-W01 x 1