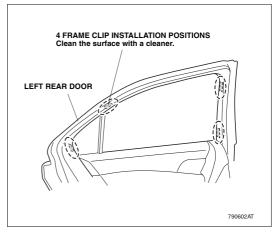

#### Installing the Side Shades

- 1. Open the left rear door.
- Check the positions where the frame clips are installed and clean the surfaces with the cleaner provided from the kit.

- Measure each clip installation position to the dimensions shown.
- Mark with a felt-tip pen the position of the measured dimension of the door sash.

### HONDA ACCORD 4DR HON-ACCO-4-B

- Measure each clip installation position to the dimensions shown.
- Mark with a felt-tip pen the position of the measured dimension of the door sash.

Temporarily position the two frame clips on the door sash aligning the end of the frame clips with the marks you made in step 4 and attach the pieces of masking tape as shown.