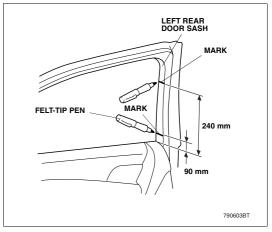

#### Installing the Side Shades

- 1. Open the left rear door.
- Check the positions where the frame clips are installed and clean the surfaces with the cleaner provided from the kit.

- Measure each clip installation position to the dimensions shown.
- Mark with a felt-tip pen the position of the measured dimension of the door sash.

### HONDA ACCORD 4DR HON-ACCO-4-B

- Measure each clip installation position to the dimensions shown.
- Mark with a felt-tip pen the position of the measured dimension of the door sash.

Temporarily position the two frame clips on the door sash aligning the end of the frame clips with the marks you made in step 4 and attach the pieces of masking tape as shown.