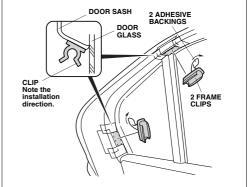

### HONDA ACCORD 4DR HON-ACCO-4-B

- Remove the adhesive backing from each of the two frame clips and install the frame clips in the positions shown.
  - · Note the installation direction of the clips.

CL-P01

- 10. Remove the adhesive backing from each of the two frame clips and install the frame clips in the positions shown.
  - Note the installation direction of the clips. Remove the masking tapes.

CL-P01