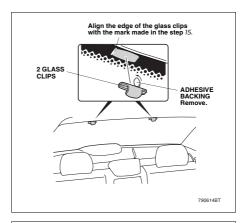

#### Installing The Tailgate Shades

13. Check the positions where the glass clips are installed and clean the surfaces with the cleaner provided from the kit.

- 74. Measure each glass clip installation position to the dimensions shown.
- 75. Mark with a felt-tip pen the position of the measured dimension of the rear window.

### HONDA ACCORD 4DR HON-ACCO-4-B

- Remove the adhesive backing from each glass clip.
- 77. Align the edge of the glass clip with the mark on the rear window, and attach the glass clip on the window
  - Hold the adhesive tape of the glass clip back side firmly against the rear window for 15 seconds after attaching the glass clip.
- 18. Erase the marks.