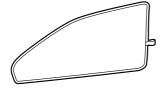

#### Installing the Side Shades

- 1. Open the left rear door.
- Check the positions where the frame clips are installed and clean the surfaces with the cleaner provided from the kit.

- Measure each clip installation position to the dimensions shown.
- Mark with a felt-tip pen the position of the measured dimension of the door sash.

### HONDA ACCORD 4DR HON-ACCO-4-B

- Measure each clip installation position to the dimensions shown.
- Mark with a felt-tip pen the position of the measured dimension of the door sash.

Temporarily position the two frame clips on the door sash aligning the end of the frame clips with the marks you made in step 4 and attach the pieces of masking tape as shown.

### HONDA ACCORD 4DR HON-ACCO-4-B

CAR

- 17. Install the side sunshade on the frame clips in the numbered sequence of 1 through 4.
- 12. Repeat the same work on the other side.