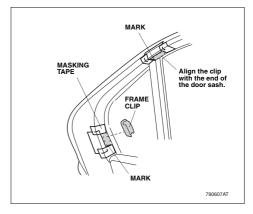

FRAME CLIP

Align the clip with the end of the door sash.

MARK

7906048T

 Temporarily position the frame clips on the door sash aligning the end of the frame clips with the marks you made in step 6 and attach the pieces of masking tape as shown.