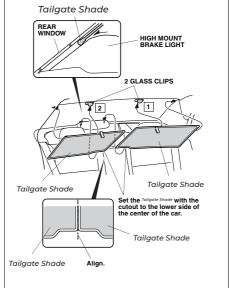

CL-P02

- 19. Install the Tailgate Shade on the glass clip 1.
- Secure the Tailgate Shade by setting it between the high mount brake light and rear window.
- 27. Install another Tailgate Shade